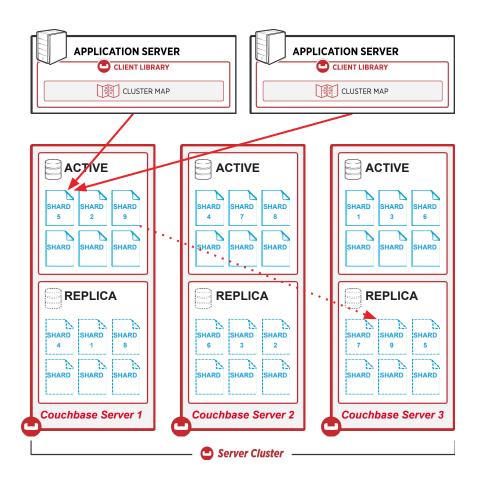

## Scalability & Replication

#### **Adding nodes**

#### Failing over a node

Cross Data Cenre Replication (XDCR)

Hybrid Cloud or Global Active-Active