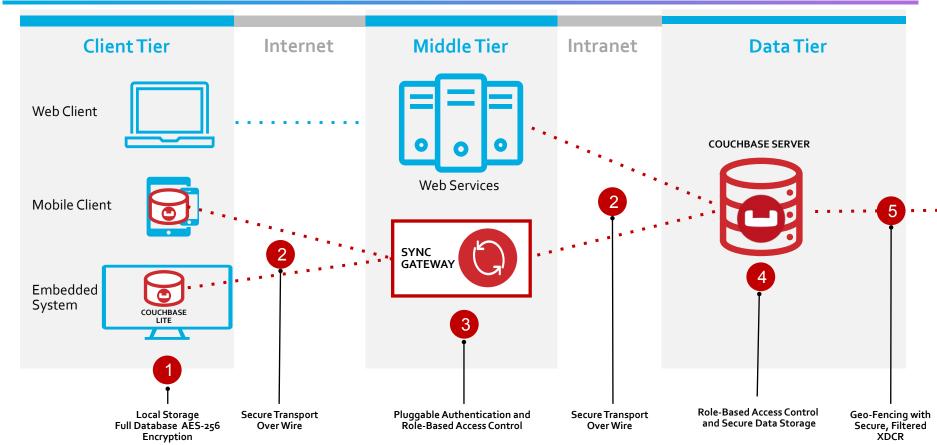

## Security

### **Security**

#### **Password Management**

LDAP, user management, groups management

#### **RBAC & Auditing**

Granular control over the user permissions, auditing a very large set of activities

### Secured system

#### **End-To-End Encryption**

Client to Server, between the nodes and between the servers

#### Parametrize Queries

Helps you to build more secure and even faster queries

# Over the wire Encryption - everywhere