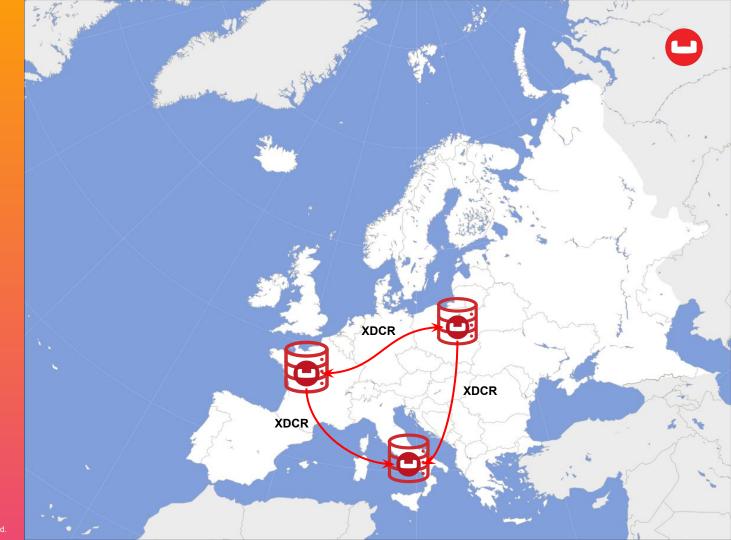

#### Failing over a node

Cross Data Cenre Replication (XDCR)

Hybrid Cloud or Global Active-Active