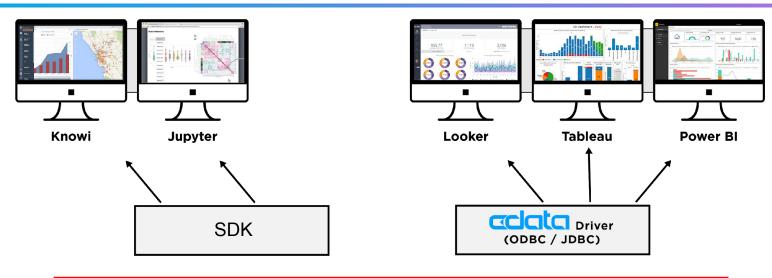

## Mobile, loT & Edge

Managed Services - DBaaS

#### Couchbase Cloud - A Fully Managed Database-as-a-Service

- Size, deploy, operate, upgrade and scale your Couchbase environment
- Comprehensive monitoring and alerting
- Public APIs for 3<sup>rd</sup> party tool integration