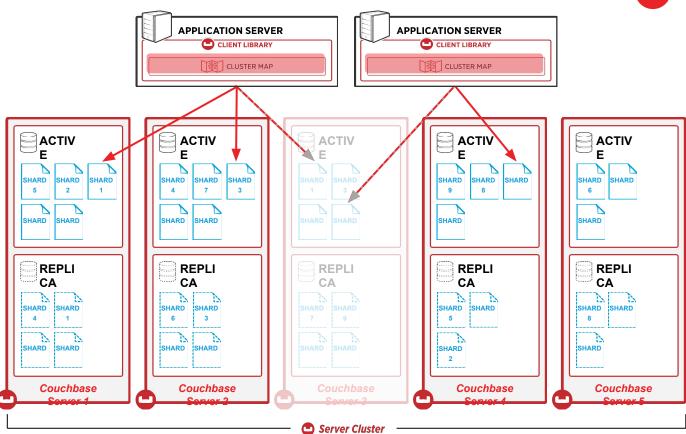

#### Failing over a node

Cross Data Cenre Replication (XDCR)

Hybrid Cloud or Global Active-Active

## Multi Dimensional Scaling

#### **Multidimensional Scaling in Production**

**Seamless API's** 