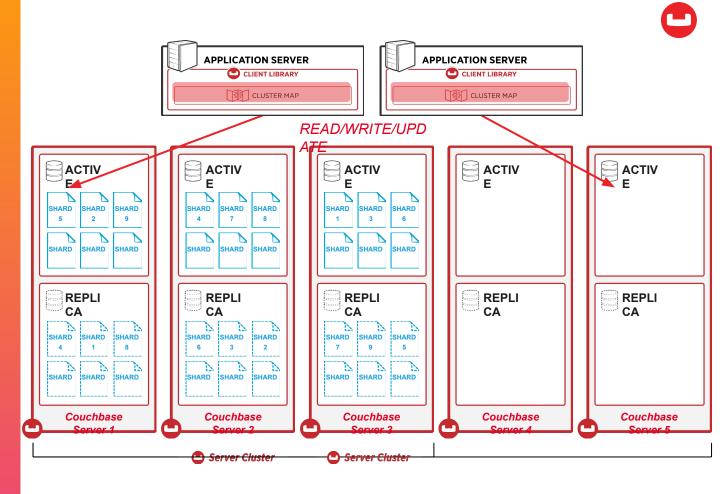

## Scalability & Replication

#### **Adding nodes**

#### Failing over a node

Cross Data Cenre Replication (XDCR)

Hybrid Cloud or Global Active-Active