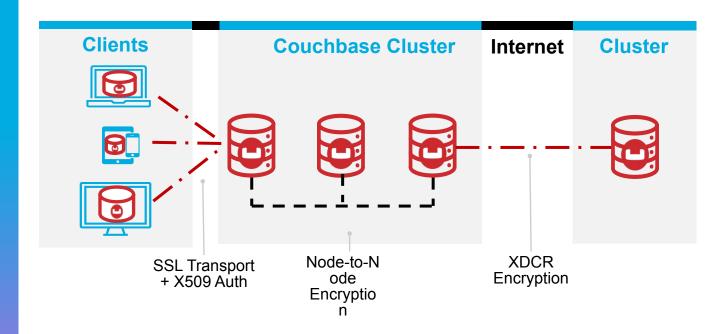

### Secured system

#### **End-To-End Encryption**

Client to Server, between the nodes and between the servers

# Over the wire Encryption - everywhere