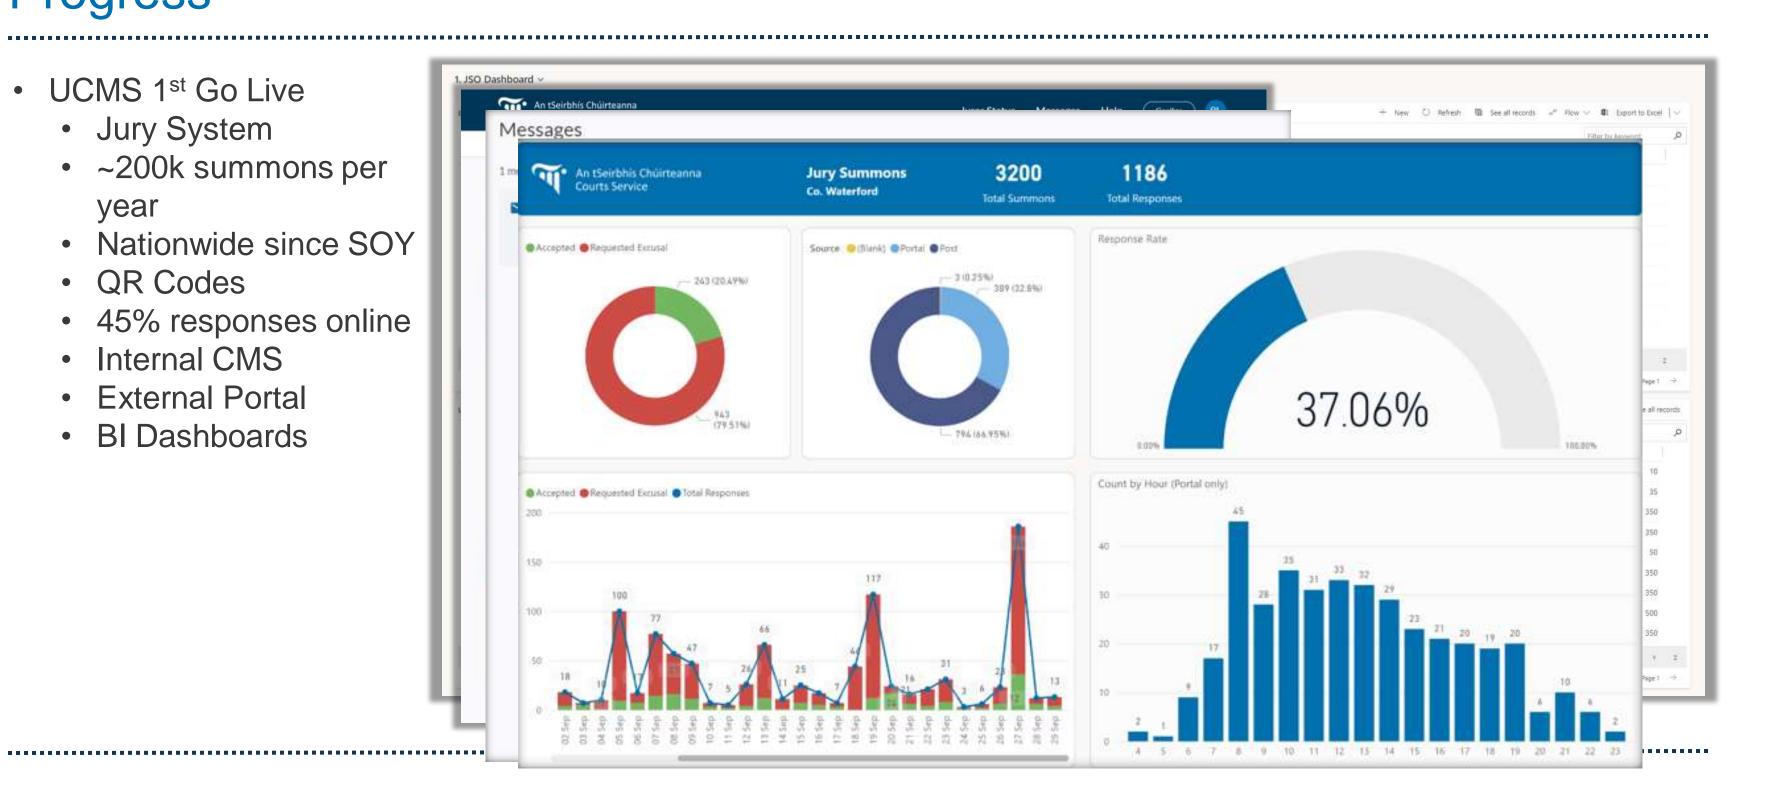

## **Digital** Progress

- UCMS 1<sup>st</sup> Go Live
  - Jury System
  - ~200k summons per year
  - Nationwide since SOY
  - QR Codes
  - 45% responses online
  - Internal CMS
  - External Portal
  - **BI** Dashboards •