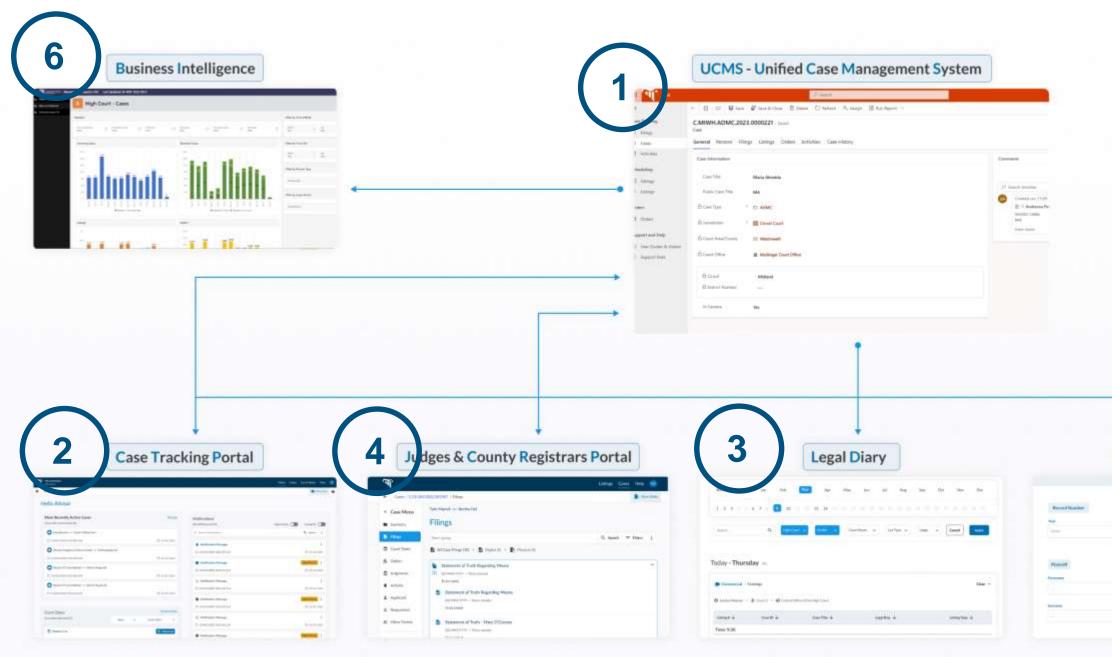

#### Unified Case Management System

- 1. Internal CMS
- 2. External Portal (LP + Ley Litigants)
- 3. Integrated Legal Diary
- 4. Judges / CR Portal
- 5. Integrated Registry Publications
- 6. BI / Data Dashboards automated