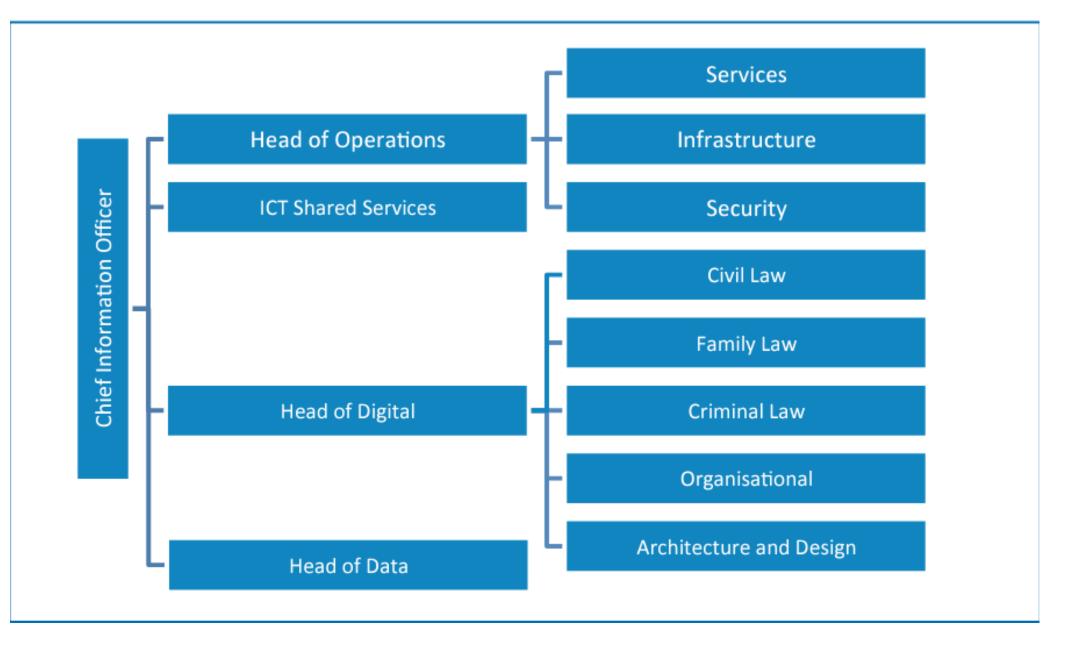

#### **Foundations for Transformation** Making the case

- Proposal
  - Org structure
    - ICT; Digital; Data
    - Culture change
    - Lots of recruitment!!
- Good blend of Civil Servants & Contractors
  - Contractors generally techie's
  - Challenging IT Market in Ireland

#### **Foundations for Transformation** First changes – ways of working

- Vendor Relationships
  - Over the wall to direct managed
- Procurement changes
  - Access to capability
  - Access to technology
  - Coherent technology landscape
- Project governance •
  - Pipeline management & prioritisation
  - Agile
- Who does what clarity
  - One document with every team's roles and responsibilities