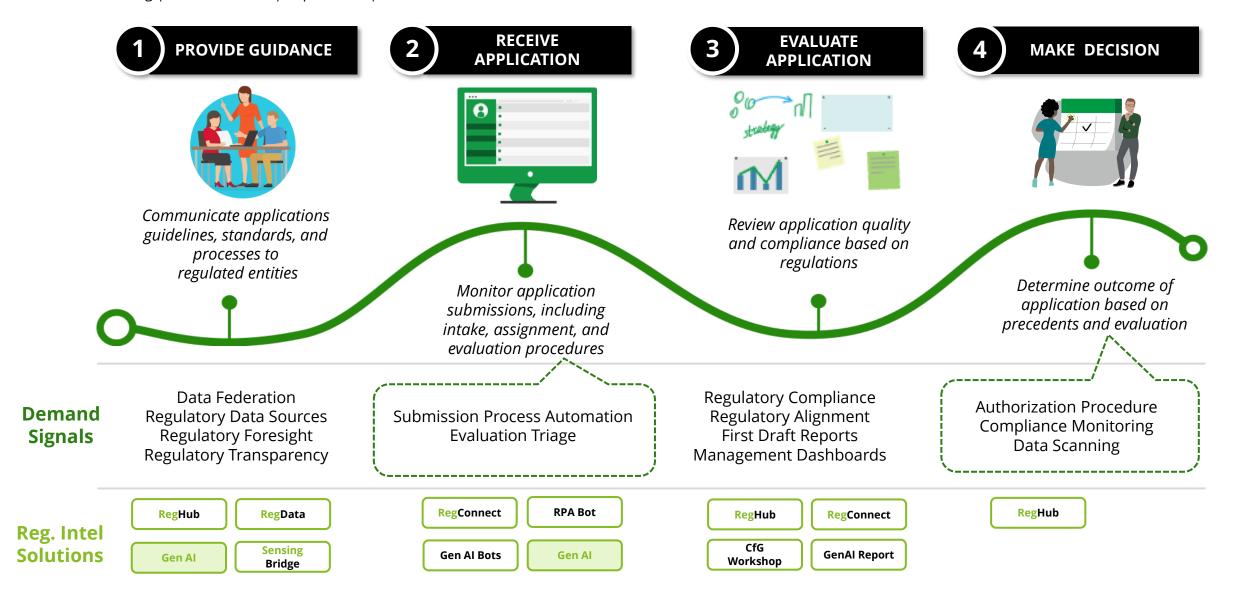

The Regulatory Intelligence Solutions serve as this bridge in common Regulatory journeys:

**Rule Making** 

**Authorization** 

**Supervision** 

**Enforcement** 

## **Illustrative - Aligning Journey Maps to Signals, Solutions**

Rule Making | **Authorization** | Supervision | Enforcement