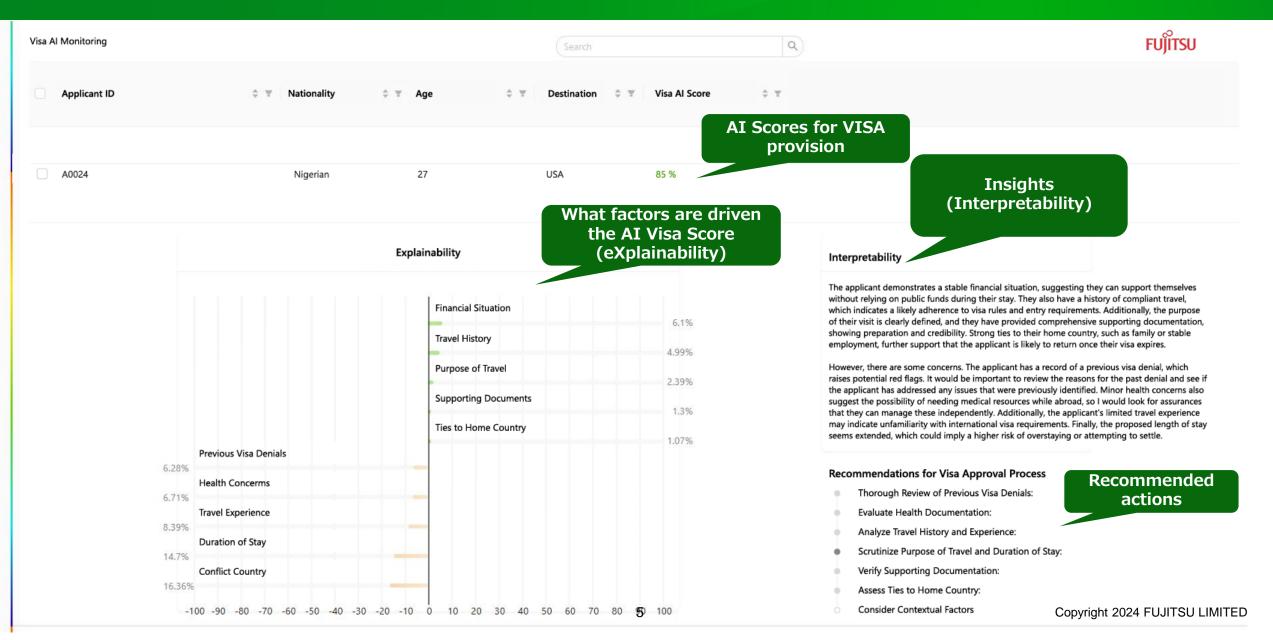

# What does it mean in practice?

### How do we ensure the Explainability & Interpretability? FUJITSU