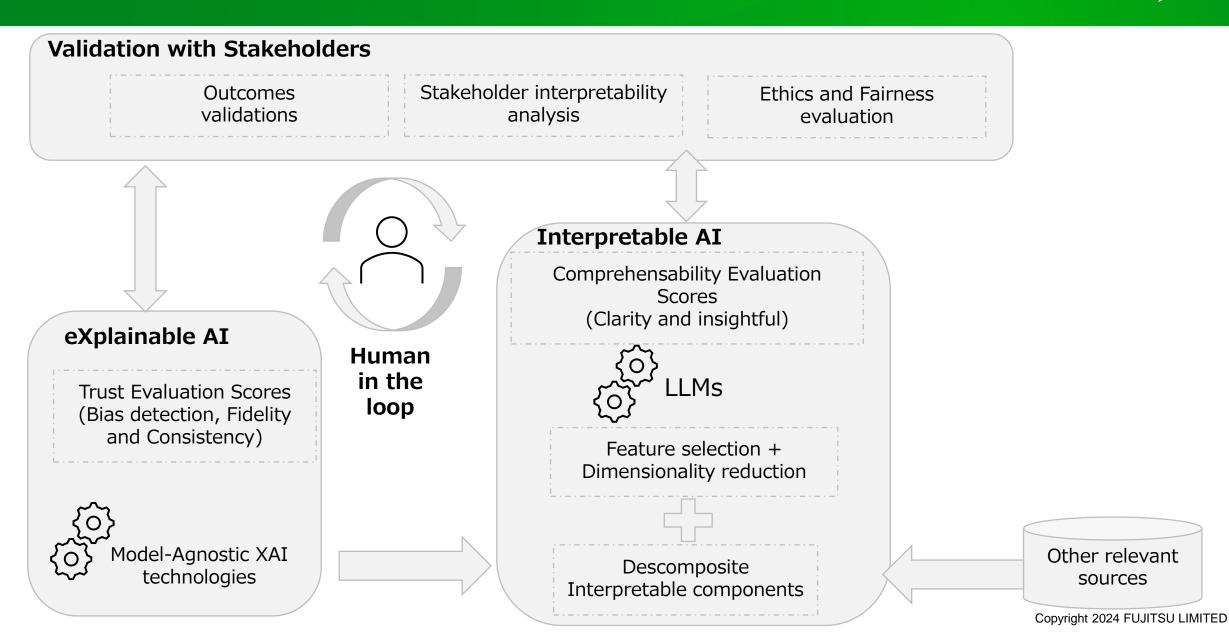

roach



Source: EPRS European Parliamentary Research Service

### Our commitment to the EU AI framework



**Fujitsu is committed to help Europe!** by simplifying compliance and building AI that is explainable, interpretable, and action-driven



# **Overview of Fujitsu Sentinel AI**

FUjitsu

**Fujitsu Sentinel AI (SAI)** is an advanced AI platform developed by Fujitsu, designed to enhance operational efficiency, decision-making, and regulatory compliance across various sectors. With a focus on navigating the complex landscape of AI technologies, Sentinel AI incorporates Explainable AI (XAI) principles to foster **transparency, trust, and accountability** in AI-driven processes.



# What does it mean in practice?





### How do we ensure the Explainability & Interpretability? FUJITSU



## **#TakeHome message**





# Staying Compliant with the AI Act:

Following AI regulations is key to keeping AI safe and effective.



### **Our Solution:**

Fujitsu Sentinel AI (SAI): Our innovative tools are here to simplify compliance and help build **trustworthy**, **easy-to-understand**, and **action-oriented AI**.



#### Exciting Future Ahead:

The future is bursting with potential for AI innovation, and we're excited to help shape it



# Thank you

Head of ESG, Risk and Fraud solutions at the Global CoE of Data Intelligence Dr. María Mora - <u>Maria.morarodriguez@fujitsu.com</u>