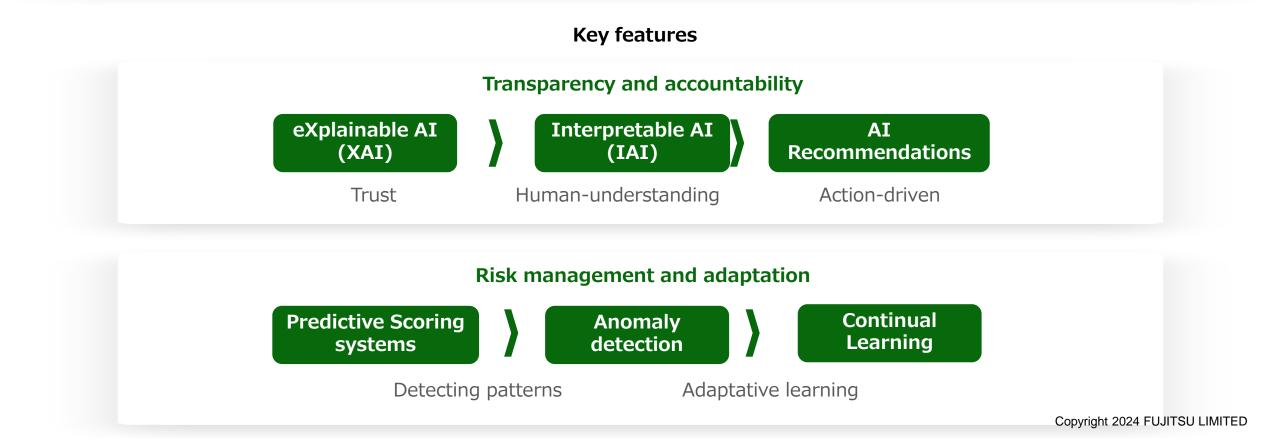

# **Overview of Fujitsu Sentinel AI**

FUjitsu

**Fujitsu Sentinel AI (SAI)** is an advanced AI platform developed by Fujitsu, designed to enhance operational efficiency, decision-making, and regulatory compliance across various sectors. With a focus on navigating the complex landscape of AI technologies, Sentinel AI incorporates Explainable AI (XAI) principles to foster **transparency, trust, and accountability** in AI-driven processes.

### How do we ensure the Explainability & Interpretability? FUJITSU