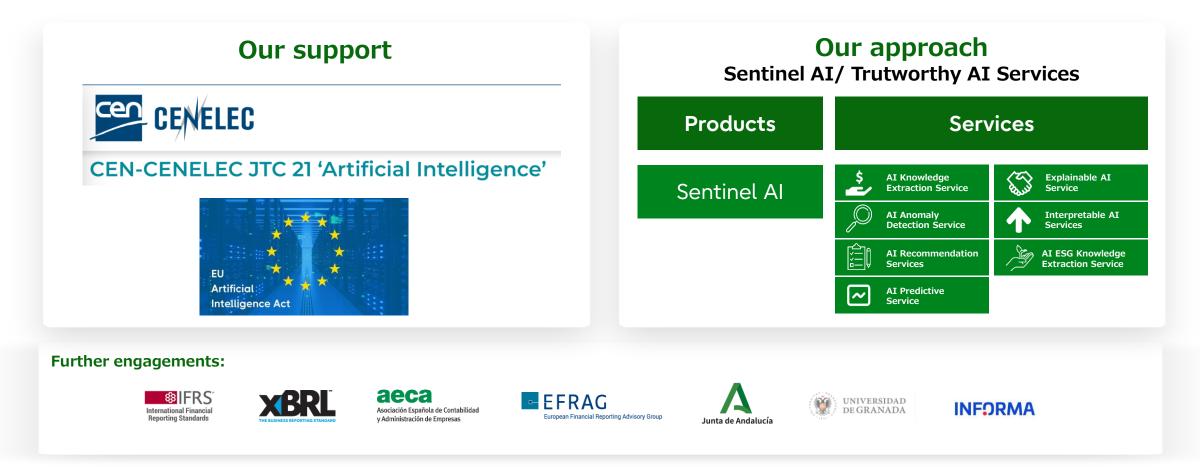

### Our commitment to the EU AI framework

**Fujitsu is committed to help Europe!** by simplifying compliance and building AI that is explainable, interpretable, and action-driven